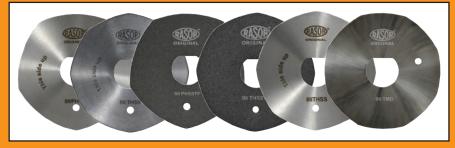

#### **BLADES AVAILABLE:**

**86PHSS**, 86 mm 5-edges, HSS steel | **86THSS**, 86 mm 8-edges, HSS steel | **86PHSSTF**, 86 mm 5-edges, HSS steel Teflon<sup>®</sup> coated | **86THSSTF**, 86 mm 8-edges, HSS steel Teflon<sup>®</sup> coated, **86THSSTN**, 86 mm 8-edges, HSS steel Titanium coated | **86TMD**, 86 mm 8-edges, Carbide (Widia<sup>®</sup>)