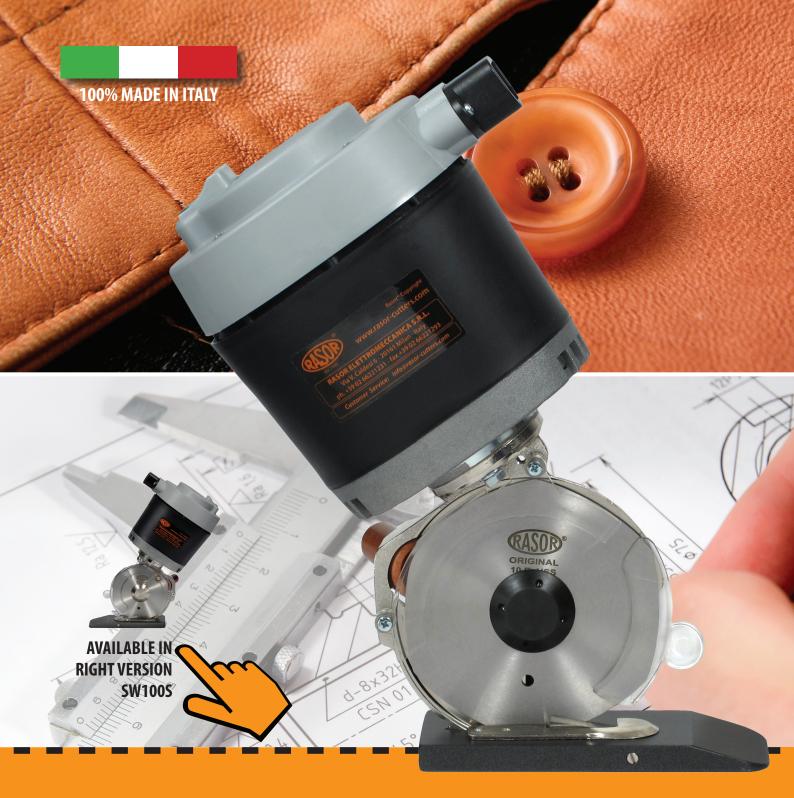

## SW100SL ELECTRIC CUTTING UNIT

SW100SL. Professional cutting unit for Textile & Technical Textile applications.

# **ELECTRIC CUTTING UNIT**

### **WHAT'S NEW:**

New sharpening device system Easy fixing structure for O.E.M applications Low-friction Teflon® coated foot

Dimension layout

#### **TECHNICAL DETAILS:**

**Blade diameter:** 100 mm (4"), with hard

metal counterblade

Blade equipped: 10EHSS, 6-edges, HSS steel

Blade speed: 850 r.p.m.

**Cutting ability:** up to 35 mm (1.4") **Power:** single phase – 90 W Max. absorption: 2 A

#### **BLADE AVAILABLE:**

**10EHSS**, 100 mm 6-edges, HSS steel | **10SEXTG**, 100 mm 4-edges, EXTRA steel | **10CSW**, 100 mm circular, HSS steel | 10EHSSTF, 100 mm 6-edges, HSS steel Teflon® coated | 10EMD, 100 mm 6-edges, Carbide (Widia®)