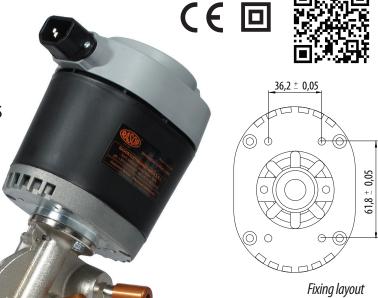

### **WHAT'S NEW:**

New sharpening device system Easy fixing structure for O.E.M applications Low-friction Teflon® coated foot

Dimension layout

#### **TECHNICAL DETAILS:**

**Blade diameter:** 100 mm (4"), with hard

metal counterblade

Blade equipped: 10EHSS, 6-edges, HSS steel

Blade speed: 850 r.p.m.

**Cutting ability:** up to 35 mm (1.4") **Power:** single phase – 90 W Max. absorption: 2 A

**Net weight:** 2650 g (with power supply cord) Total weight (with packing box): 4750 g **Electric cable length:** 1.5 mt (with no plug) Minimum brightness for working

operations: LUX 200

**Vibrations at start up:** < 2.5 m/sec 2 **Temperature range:**  $0 - 55 \, \text{C}$ **Umidity range:** 10 - 95% without