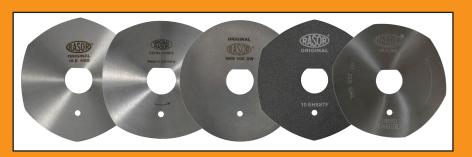

#### **BLADE AVAILABLE:**

**10EHSS**, 100 mm 6-edges, HSS steel | **10SEXTG**, 100 mm 4-edges, EXTRA steel | **10CSW**, 100 mm circular, HSS steel | 10EHSSTF, 100 mm 6-edges, HSS steel Teflon® coated | 10EMD, 100 mm 6-edges, Carbide (Widia®)